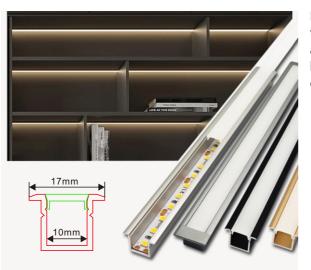

The 12V/24V connection technology gives you many options with regard to the power pack and with the practical power supply adapter, your lighting installation is quickly connected to the mains.

In combination with the optionally available aluminum profiles, the light strips have an elegant look.