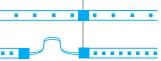

# System overview and connection diagram

# **Installation made easy**

Lay long light strips in the shortest possible time without any soldering. With the clever connectors, the LED strips can be joined together seamlessly, even around curves and corners. Practical screw holes make it easier to attach the strips. The connection diagram on the following pages shows you how easy it is.