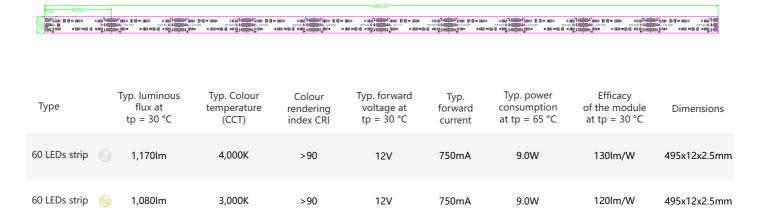

# **Technical specifications**

MultiBar60 LED strip

# **Technical specifications**

MultiBar120 LED strip

| Туре           | Typ. luminous<br>flux at<br>tp = 30 °C | Typ. Colour<br>temperature<br>(CCT) | Colour<br>rendering<br>index CRI | Typ. forward voltage at tp = 30 °C | Typ.<br>forward<br>current | Typ. power consumption at tp = 65 °C | Efficacy<br>of the module<br>at tp = 30 °C | Dimensions   |
|----------------|----------------------------------------|-------------------------------------|----------------------------------|------------------------------------|----------------------------|--------------------------------------|--------------------------------------------|--------------|
| 120 LEDs strip | 2,340lm                                | 4,000K                              | >90                              | 24V                                | 750mA                      | 18.0W                                | 130lm/W                                    | 495x12x2.5mm |
| 120 LEDs strip | 2,160lm                                | 3,000K                              | >90                              | 24V                                | 750mA                      | 18.0W                                | 120lm/W                                    | 495x12x2.5mm |