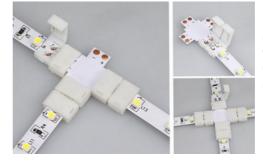

# System overview and connection diagram

#### 4) Interconnects

They can be used to connect several MultiBar LED strips in a row: MultiBar 60 LEDs: up to 9 bars MultiBar 120 LEDs: up to 5 bars

Direct connector for constant LED spacing.

Connector with cable for laying around corners or with longer distances.

Direct connectors are designed so that the distance between each LED is exactly the same when using several strips . Gold-plated contacts ensure an excellent flow of current.

The connectors with cables offer another option. They enable use across corners, edges or curves.