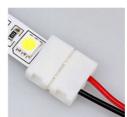

#### 4) Interconnects

They can be used to connect several MultiBar LED strips in a row: MultiBar 60 LEDs: up to 9 bars MultiBar 120 LEDs: up to 5 bars

Direct connector for constant LED spacing.

Connector with cable for laying around corners or with longer distances.

Direct connectors are designed so that the distance between each LED is exactly the same when using several strips . Gold-plated contacts ensure an excellent flow of current.

The connectors with cables offer another option. They enable use across corners, edges or curves.