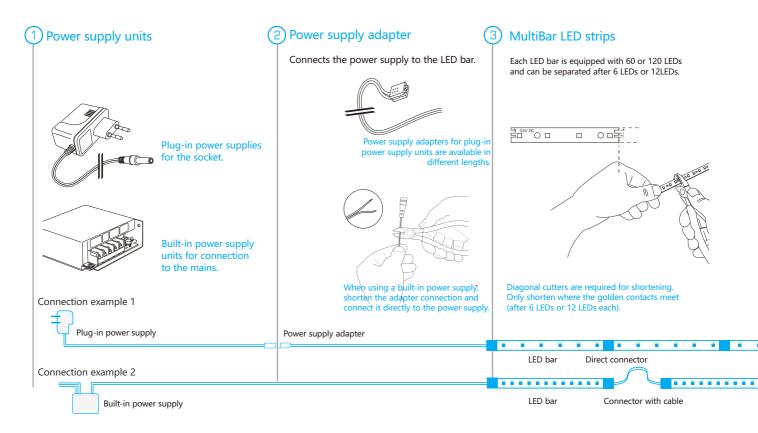

# System overview and connection diagram

#### 4) Interconnects

They can be used to connect several MultiBar LED strips in a row: MultiBar 60 LEDs: up to 9 bars MultiBar 120 LEDs: up to 5 bars

Direct connector for constant LED spacing.

Connector with cable for laying around corners or with longer distances.

Direct connectors are designed so that the distance between each LED is exactly the same when using several strips . Gold-plated contacts ensure an excellent flow of current.

The connectors with cables offer another option. They enable use across corners, edges or curves.