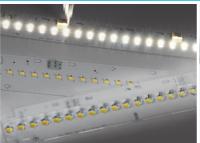

# Liven up your rooms with light

The MultiBar LED bars impress with their unique versatility. Thanks to the easy-to-use plug-in system, the strips can be connected to long light strips with even LED spacing without soldering and can even be laid around corners and curves.

The strips can be divided and, thanks to their flat design, can be placed almost anywhere. I deal for trade fair construction, decorative lighting but also for room illumination. Thanks to the high CRI value of over 90, colors appear particularly natural.

The MultiBar is optionally available in white or warm white, each equipped with 60 or 120 high-luminosity Samsung LEDs. All MultiBar bars are infinitely dimmable. The bright Samsung LEDs of the CV12V series generate up to CV24V lumens per LED strip with a high CRI value of 90.