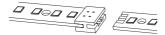

#### 4) Interconnects

They can be used to connect several MultiBar LED strips in a row: MultiBar 60 LEDs: up to 9 bars MultiBar 120 LEDs: up to 5 bars

Direct connector for constant LED spacing.

Connector with cable for laying around corners or with longer distances.

Direct connectors are designed so that the distance between each LED is exactly the same when using several strips . Gold-plated contacts ensure an excellent flow of current.

The connectors with cables offer another option. They enable use across corners, edges or curves.