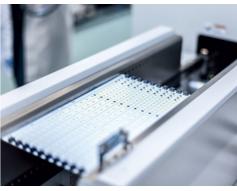

# Multiple proven

The MANKUN® MultiBar LED strips are equipped with high-quality LEDs from the world market leader Samsung.

The strips, which have been tried and tested 100,000 times, have an enormous system efficiency of up to 130 lm / W. Thanks to Samsung Binning, the MultiBar generates particularly even white light. Despite the high luminosity, no cooling is required even in continuous operation.