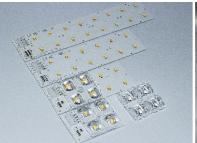

MultiBar60 LED strip

#### MultiBar120 LED strip

# **Technical specifications**

MultiBar60 LED strip

# **Technical specifications**

MultiBar120 LED strip

| Туре           | Typ. luminous<br>flux at<br>tp = 30 °C | Typ. Colour<br>temperature<br>(CCT) | Colour<br>rendering<br>index CRI | Typ. forward voltage at tp = 30 °C | Typ.<br>forward<br>current | Typ. power consumption at tp = 65 °C | Efficacy<br>of the module<br>at tp = 30 °C | Dimensions   |
|----------------|----------------------------------------|-------------------------------------|----------------------------------|------------------------------------|----------------------------|--------------------------------------|--------------------------------------------|--------------|
| 120 LEDs strip | 2,340lm                                | 4,000K                              | >90                              | 24V                                | 750mA                      | 18.0W                                | 130lm/W                                    | 495x12x2.5mm |
| 120 LEDs strip | 2,160lm                                | 3,000K                              | >90                              | 24V                                | 750mA                      | 18.0W                                | 120lm/W                                    | 495x12x2.5mm |