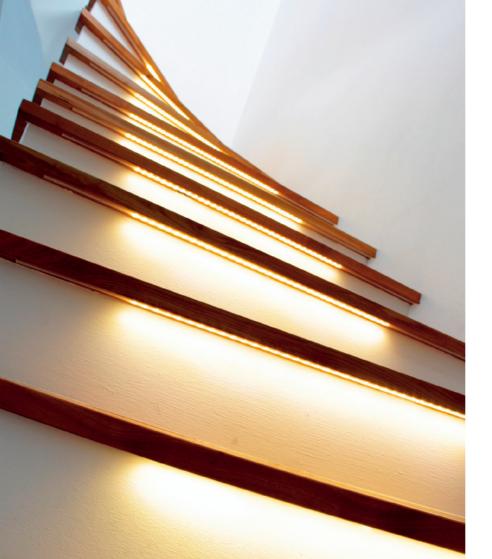

# Liven up your rooms with light

The MultiBar LED bars impress with their unique versatility. Thanks to the easy-to-use plug-in system, the strips can be connected to long light strips with even LED spacing without soldering and can even be laid around corners and curves.

The strips can be divided and, thanks to their flat design, can be placed almost anywhere. I deal for trade fair construction, decorative lighting but also for room illumination. Thanks to the high CRI value of over 90, colors appear particularly natural.

# MultiBar LED bars - versatile and effective

Compact and quickly installed anywhere

The Samsung LEDs ensure high luminosity