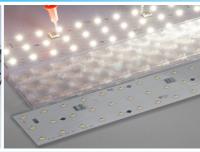

# **Installation made easy**

Lay long light strips in the shortest possible time without any soldering. With the clever connectors, the LED strips can be joined together seamlessly, even around curves and corners. Practical screw holes make it easier to attach the strips. The connection diagram on the following pages shows you how easy it is.

The 12V/24V connection technology gives you many options with regard to the power pack and with the practical power supply adapter, your lighting installation is quickly connected to the mains.

In combination with the optionally available aluminum profiles, the light strips have an elegant look.

# System overview and connection diagram

#### 4) Interconnects

They can be used to connect several MultiBar LED strips in a row: MultiBar 60 LEDs: up to 9 bars MultiBar 120 LEDs: up to 5 bars

Direct connector for constant LED spacing.

Connector with cable for laying around corners or with longer distances.

Direct connectors are designed so that the distance between each LED is exactly the same when using several strips . Gold-plated contacts ensure an excellent flow of current.

The connectors with cables offer another option. They enable use across corners, edges or curves.