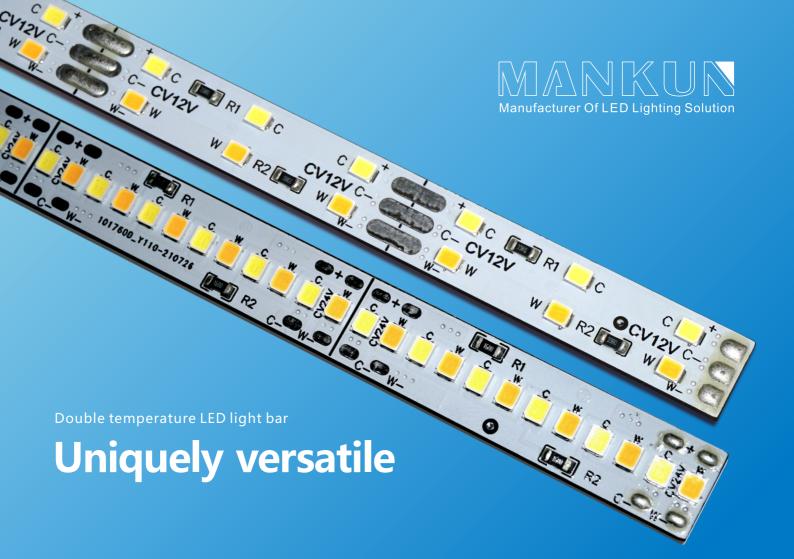

# Liven up your rooms with light

The MultiBar LED bars impress with their unique versatility. Thanks to the easy-to-use plug-in system, the strips can be connected to long light strips with even LED spacing without soldering and can even be laid around corners and curves.

The strips can be divided and, thanks to their flat design, can be placed almost anywhere. I deal for trade fair construction, decorative lighting but also for room illumination. Thanks to the high CRI value of over 90, colors appear particularly natural.

The MultiBar is optionally available in white or warm white, each equipped with 60 or 120 high-luminosity Samsung LEDs. All MultiBar bars are infinitely dimmable. The bright Samsung LEDs of the CV12V series generate up to CV24V lumens per LED strip with a high CRI value of 90.