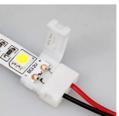

#### 4) Interconnects

They can be used to connect several MultiBar LED strips in a row: MultiBar 60 LEDs: up to 9 bars MultiBar 120 LEDs: up to 5 bars

Direct connector for constant LED spacing.

Connector with cable for laying around corners or with longer distances.

Direct connectors are designed so that the distance between each LED is exactly the same when using several strips . Gold-plated contacts ensure an excellent flow of current.

The connectors with cables offer another option. They enable use across corners, edges or curves.