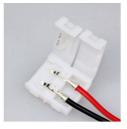

#### 4) Interconnects

They can be used to connect several MultiBar LED strips in a row: MultiBar 60 LEDs: up to 9 bars MultiBar 120 LEDs: up to 5 bars

Direct connector for constant LED spacing.

Connector with cable for laying around corners or with longer distances.

Direct connectors are designed so that the distance between each LED is exactly the same when using several strips . Gold-plated contacts ensure an excellent flow of current.

The connectors with cables offer another option. They enable use across corners, edges or curves.