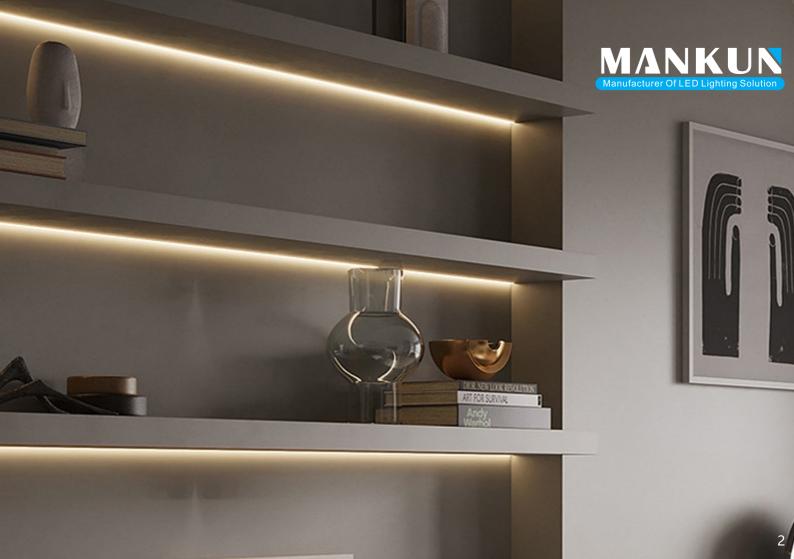

The 12V/24V connection technology gives you many options with regard to the power pack and with the practical power supply adapter, your lighting installation is quickly connected to the mains.

In combination with the optionally available aluminum profiles, the light strips have an elegant look.