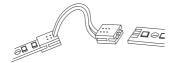

#### 4) Interconnects

They can be used to connect several MultiBar LED strips in a row: MultiBar 60 LEDs: up to 9 bars MultiBar 120 LEDs: up to 5 bars

Direct connector for constant LED spacing.

Connector with cable for laying around corners or with longer distances.

Direct connectors are designed so that the distance between each LED is exactly the same when using several strips . Gold-plated contacts ensure an excellent flow of current.

The connectors with cables offer another option. They enable use across corners, edges or curves.