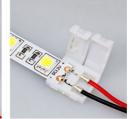

#### 4) Interconnects

They can be used to connect several MultiBar LED strips in a row: MultiBar 60 LEDs: up to 9 bars MultiBar 120 LEDs: up to 5 bars

Direct connector for constant LED spacing.

Connector with cable for laying around corners or with longer distances.

Direct connectors are designed so that the distance between each LED is exactly the same when using several strips . Gold-plated contacts ensure an excellent flow of current.

The connectors with cables offer another option. They enable use across corners, edges or curves.